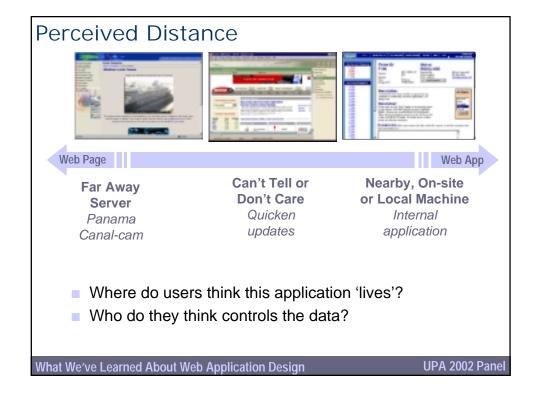

#### What drives design decisions?

- A series of questions that can be used to discuss different aspects of the application
  - Relationship between user and application
  - Style and tone of the conversation
  - Presentation style
  - Interaction style
  - Expectations for interface standards
  - Frequency of use
  - Perceived distance
  - Expectations for response time