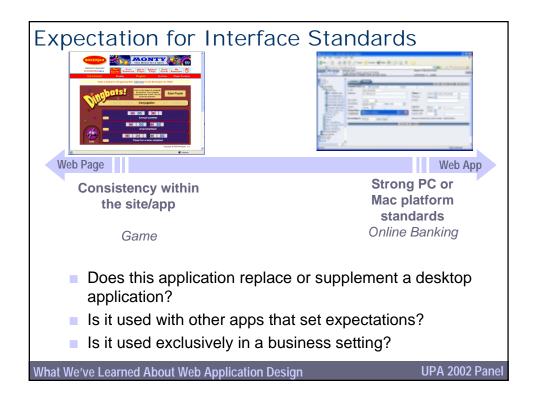

#### What drives design decisions?

- A series of questions that can be used to discuss different aspects of the application
  - Relationship between user and application
  - Style and tone of the conversation
  - Presentation style
  - Interaction style
  - Expectations for interface standards
  - Frequency of use
  - Perceived distance
  - Expectations for response time