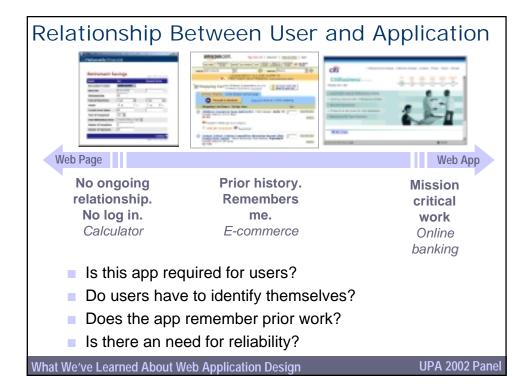

#### What drives design decisions?

- A series of questions that can be used to discuss different aspects of the application
  - Relationship between user and application
  - Style and tone of the conversation
  - Presentation style
  - Interaction style
  - Expectations for interface standards
  - Frequency of use
  - Perceived distance
  - Expectations for response time