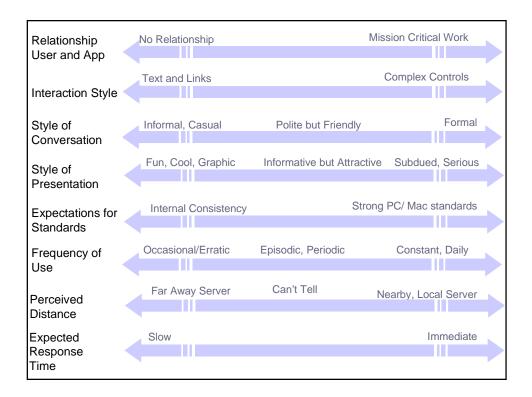

#### What drives design decisions?

- A series of questions that can be used to discuss different aspects of the application
  - Relationship between user and application
  - Style and tone of the conversation
  - Presentation style
  - Interaction style
  - Expectations for interface standards
  - Frequency of use
  - Perceived distance
  - Expectations for response time