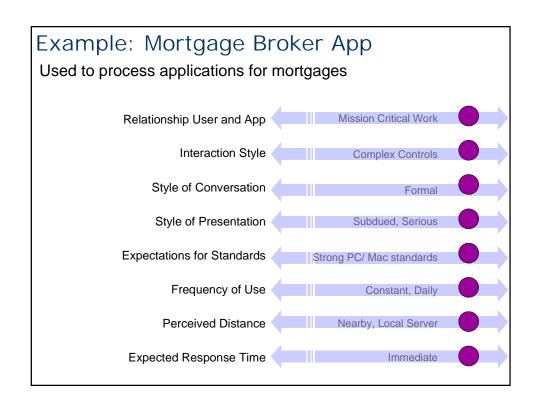

#### What drives design decisions?

- A series of questions that can be used to discuss different aspects of the application
  - Relationship between user and application
  - Style and tone of the conversation
  - Presentation style
  - Interaction style
  - Expectations for interface standards
  - Frequency of use
  - Perceived distance
  - Expectations for response time