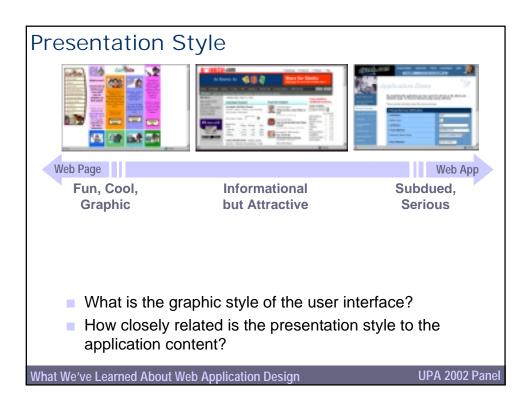

#### What drives design decisions?

- A series of questions that can be used to discuss different aspects of the application
  - Relationship between user and application
  - Style and tone of the conversation
  - Presentation style
  - Interaction style
  - Expectations for interface standards
  - Frequency of use
  - Perceived distance
  - Expectations for response time