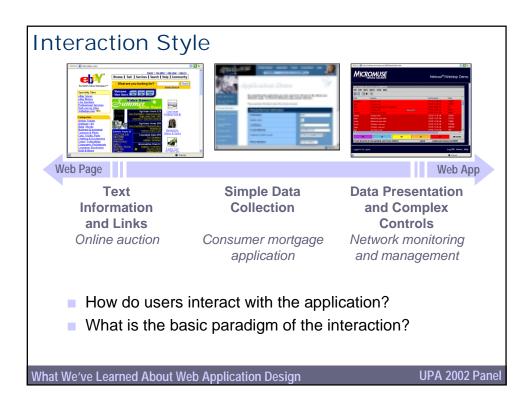

#### What drives design decisions?

- A series of questions that can be used to discuss different aspects of the application
  - Relationship between user and application
  - Style and tone of the conversation
  - Presentation style
  - Interaction style
  - Expectations for interface standards
  - Frequency of use
  - Perceived distance
  - Expectations for response time