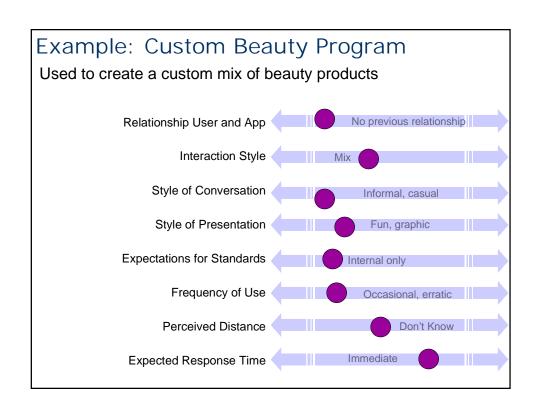

#### What drives design decisions?

- A series of questions that can be used to discuss different aspects of the application
  - Relationship between user and application
  - Style and tone of the conversation
  - Presentation style
  - Interaction style
  - Expectations for interface standards
  - Frequency of use
  - Perceived distance
  - Expectations for response time