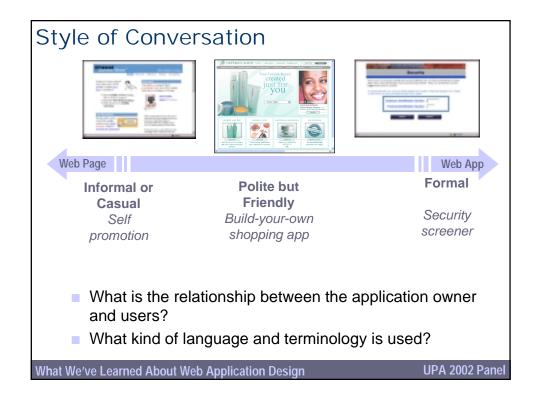

#### What drives design decisions?

- A series of questions that can be used to discuss different aspects of the application
  - Relationship between user and application
  - Style and tone of the conversation
  - Presentation style
  - Interaction style
  - Expectations for interface standards
  - Frequency of use
  - Perceived distance
  - Expectations for response time