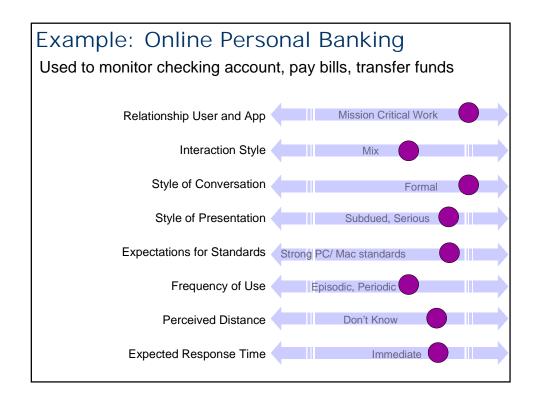

#### What drives design decisions?

- A series of questions that can be used to discuss different aspects of the application
  - Relationship between user and application
  - Style and tone of the conversation
  - Presentation style
  - Interaction style
  - Expectations for interface standards
  - Frequency of use
  - Perceived distance
  - Expectations for response time