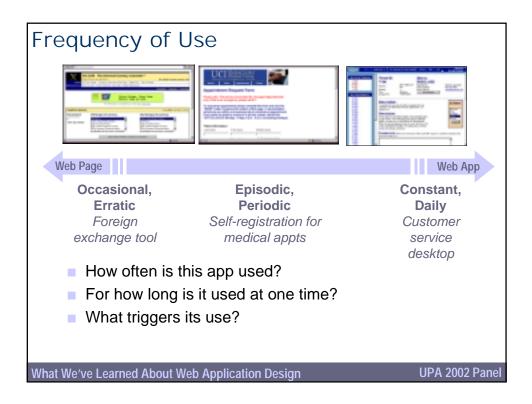

#### What drives design decisions?

- A series of questions that can be used to discuss different aspects of the application
  - Relationship between user and application
  - Style and tone of the conversation
  - Presentation style
  - Interaction style
  - Expectations for interface standards
  - Frequency of use
  - Perceived distance
  - Expectations for response time