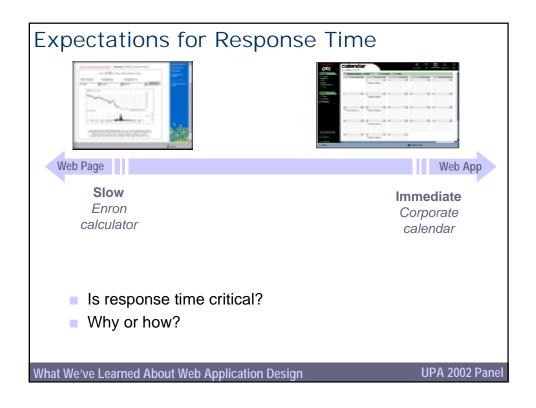

#### What drives design decisions?

- A series of questions that can be used to discuss different aspects of the application
  - Relationship between user and application
  - Style and tone of the conversation
  - Presentation style
  - Interaction style
  - Expectations for interface standards
  - Frequency of use
  - Perceived distance
  - Expectations for response time